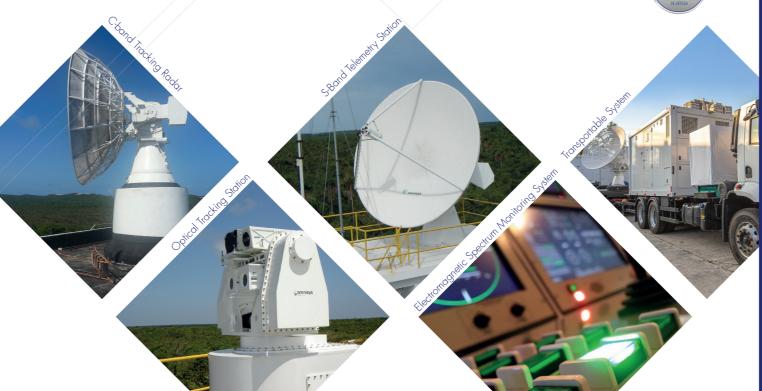

Omnisys offers a wide range of solutions for Launch Centers and Test Ranges as the leading supplier of sensors for the Brazilian launch centers. Its expertise encompasses C-band tracking radars, S-band telemetry stations, TRACKING SYSTEMS electromagnetic environment monitoring system and optical tracking, all in fixed or transportable configuration.