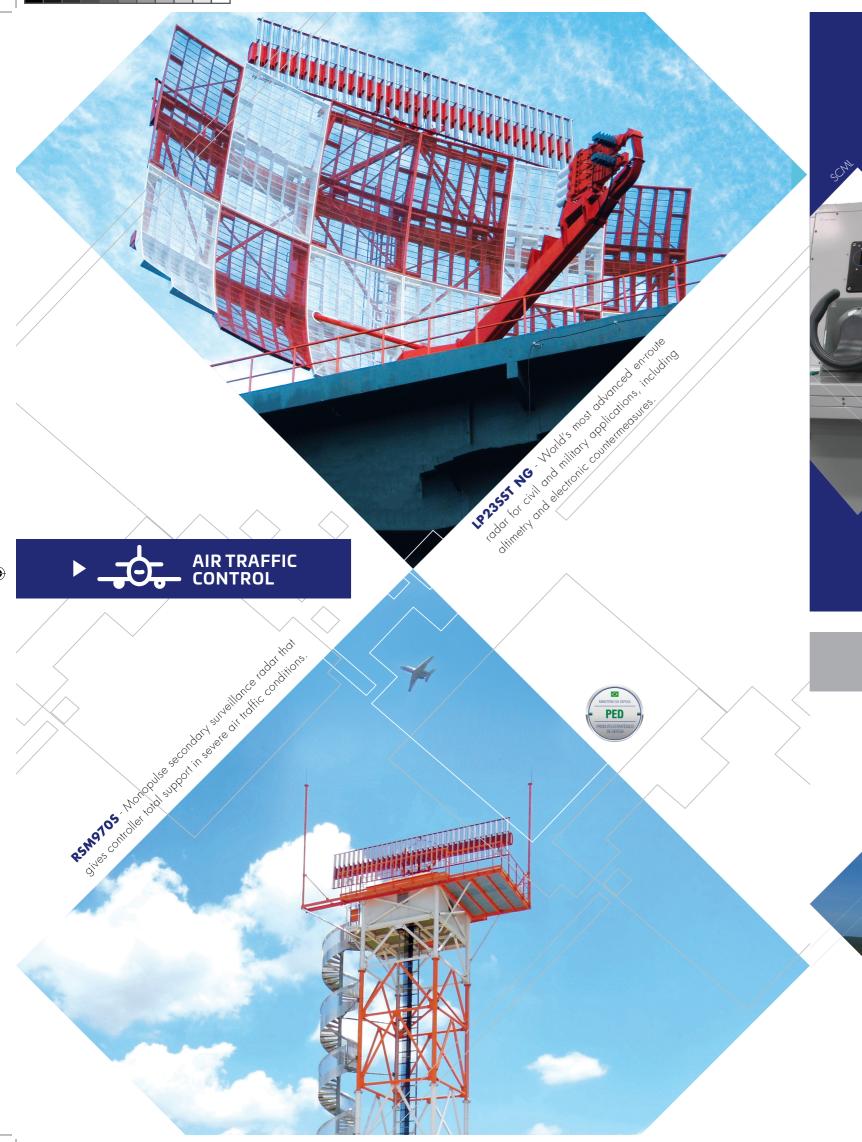

## Omnisys Engenharia Ltda - omnisys.com.br

R. Prof. Rubião Meira, 50 - Vila Washington 09890-430 • São Bernardo do Campo, SP Rua Surubim, 577 - Conj. 123/124 04571-050 • São Paulo, SP

Av. Dr. Altino Bondensan, 500 - Distrito Eugênio de Melo Centro Empresarial II - Sala 1302 12247-016 • São José dos Campos, SP

Avenida Presidente Antonio Carlos, 58 - 10o andar 20020-010 • Rio de Janeiro, RJ

SCN, Quadra 4, Bloco B - Sala 1206 Centro Empresarial Varig 70714-900 • Brasília, DF











AF brochura thales 63x29.7 cm INGLES.indd 1





RF SEEKER – Radar seeker designed to search and track targets for Brazilian Navy's Anti-ship missile, including enhanced performance for sea cluttered environment.

MAGE ET/SLR-1 - Mission proven Electronic Support Measures (ESM), designed by Brazilian Navy Research Institute and manufactured by Omnisys, providing high availability, modularity and Built-in ELINT data collection capability.

**SCML** – Cost-effective and mission proven solution on steering system for corvettes and OPVs, providing auto-pilot algorithms and low life cycle cost

KINGKLIP SONAR – High quality sonar with concurrent allround anti-submarine warfare surveillance and self-protection to carry out escort, harassment and prosecution in littoral





Major supplier of Brazilian Satellite programs and over 20 equipme